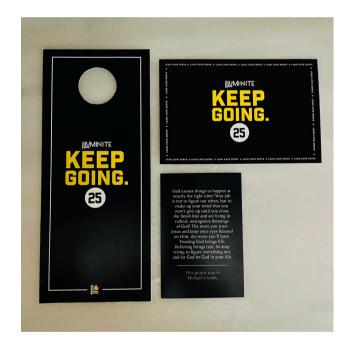

## **Print Materials**

- Write an encouraging message to the recipient on the back of the KEEP GOING 25 postcard and sign it from your team (see image below).
- Place the KEEP GOING 25 postcard and prayer card in the plastic bag.
- Attach the bag with the binder clip to the KEEP GOING 25 door hanger (to be hung on recipient's door).