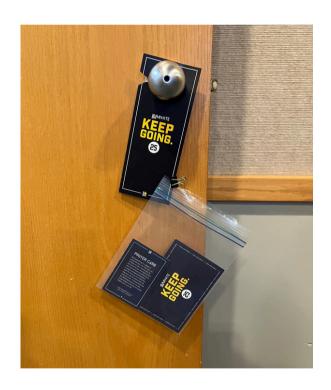

## **Print Materials**

- Write an encouraging message to the recipient on the back of the KEEP GOING 25 postcard and sign it from your team (see image below).
- Place the KEEP GOING 25 postcard and prayer card in the plastic bag.
- Attach the bag with the binder clip to the KEEP GOING 25 door hanger (to be hung on recipient's door).