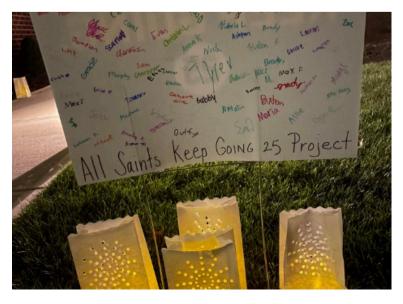

## Yard Sign

- Write in permanent marker your KEEP GOING 25 team name at the bottom of the KEEP GOING 25 yard sign (i.e. All Saints KEEP GOING 25 team, Madiera Band KEEP GOING 25 team).
  - See image below
- Have **ALL** participants on your Illumi-NITE team sign their names on the yard sign in permanent markers. You can add your own personal inspirational words too. Creativity encouraged!